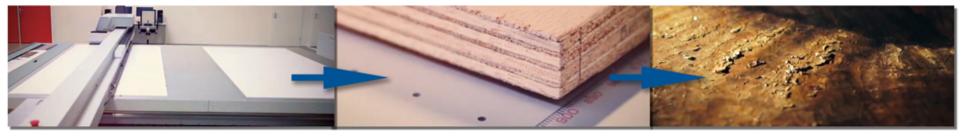

## 3-Dimensional Cutting

ArtMET can 3D cut essentially any material for whatever your visual desires. Up to  $6.5 \times 20$  feet in width/length, spacious, with 5-axis cuts to 1-inch deep.

### It's Another Dimension

Create small ornaments, models, wall fixtures and decorations - interior or exterior. Strategically use lighting to highlight your unique presentations.

## Or, go big with...

Envision anything and get it 3D cut.