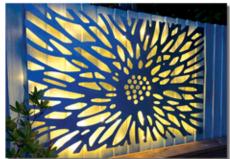

## **METS** Imagination Gone Wild

Modern Ridged Designs

On ArtMET 3D Cuttings

Glossy Metal Looks

Clear Stained Glass

**Backlit Acrylics** 

Unique Display Systems

The options are infinite.

## 3-Dimensional Cutting

ArtMET can 3D cut essentially any material for whatever your visual desires. Up to  $6.5 \times 20$  feet in width/length, spacious, with 5-axis cuts to 1-inch deep.

### It's Another Dimension

Create small ornaments, models, wall fixtures and decorations - interior or exterior. Strategically use lighting to highlight your unique presentations.

## Or, go big with...

Envision anything and get it 3D cut.