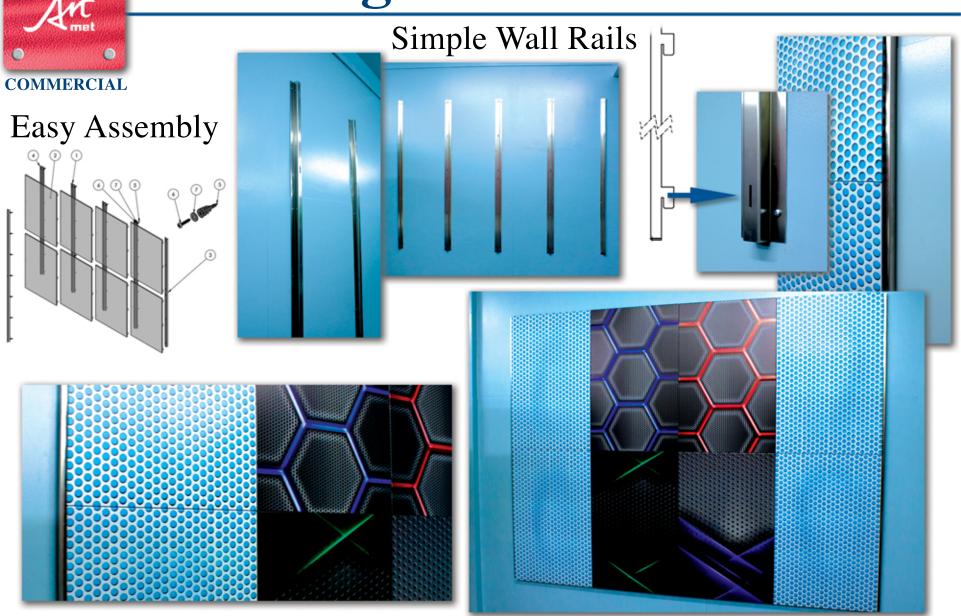

## **ArtMET Commercial**

ArtMET produces custom combinations of architectural metal, 2.5D printing, 3D cutting, or any other client desires.

ArtMET Commercial offers a new, expanding line of straight forward 'turn-key' wall and ceiling products.

—— Some popular options ——

ArtMET Commercial products include custom choices.

# **Light Aluminum Panels**

Choose colours or supply graphic art. Quick install/mounting.

# Magnetic Personalities

Steel Panels - That 'Industrial' Look

In any colours or your graphic designs.