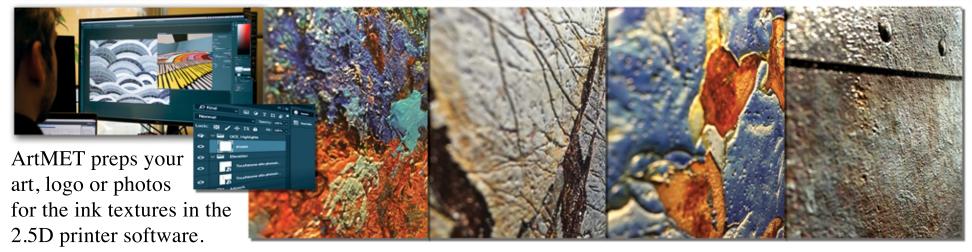

NOTE: All photos are of actual reproductions from this 2.5D printer.

# Textured 2.5D Wizardry

As artwork, wall panels, or entire murals ... astound your visitors.

### 2.5D Textured Printing Samples

**Contact Crosstown**. Send a photo, graphic, company logo, or a copyright-cleared stock file - CMYK, up to 1440 dpi, no matter how large the file size. A high-resolution PDF or master graphics file with layers is preferred.