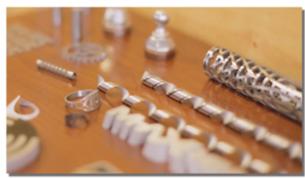

#### **3D or Laser Cut Samples**

Contact Crosstown. 'Arrange a possible 3D or Laser cut sample.

Projects inherently include tests for clients. 'Pre-project' samples are usually small and may include the ArtMET logo.