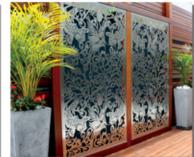

## **METS** Imagination Gone Wild

Modern Ridged Designs

On ArtMET 3D Cuttings

Glossy Metal Looks

Clear Stained Glass

**Backlit Acrylics** 

Unique Display Systems

The options are infinite.

## 3-Dimensional Cutting

ArtMET can 3D cut essentially any material for whatever your visual desires. Up to  $6.5 \times 20$  feet in width/length, spacious, with 5-axis cuts to 1-inch deep.

### It's Another Dimension

Create small ornaments, models, wall fixtures and decorations - interior or exterior. Strategically use lighting to highlight your unique presentations.

## Or, go big with...

Envision anything and get it 3D cut.