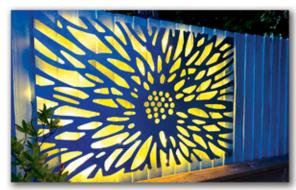

**Architectural Metalwork • Large Textured Printing • 3D Cutting** 

## 3-Dimensional Cutting

ArtMET can 3D cut essentially any material for whatever your visual desires. Up to  $6.5 \times 20$  feet in width/length, spacious, with 5-axis cuts to 1-inch deep.

### It's Another Dimension

Create small ornaments, models, wall fixtures and decorations - interior or exterior. Strategically use lighting to highlight your unique presentations.

## Or, go big with...

Envision anything and get it 3D cut.