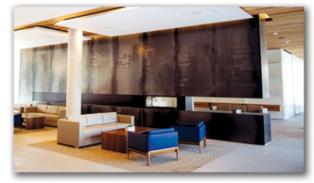

## **ArtMET Commercial**

ArtMET produces custom combinations of architectural metal, 2.5D printing, 3D cutting, or any other client desires.

ArtMET Commercial offers a new, expanding line of straight forward 'turn-key' wall and ceiling products.

—— Some popular options ——

ArtMET Commercial products include custom choices.