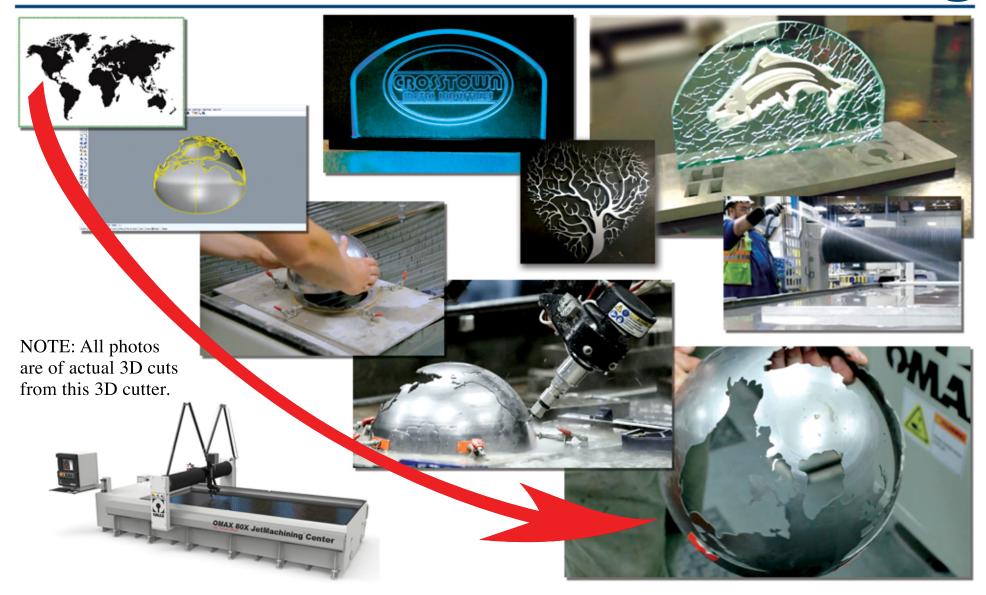

## 3-Dimensional Cutting

ArtMET can 3D cut essentially any material for whatever your visual desires. Up to  $6.5 \times 20$  feet in width/length, spacious, with 5-axis cuts to 1-inch deep.

### It's Another Dimension

Create small ornaments, models, wall fixtures and decorations - interior or exterior. Strategically use lighting to highlight your unique presentations.

## Or, go big with...

Envision anything and get it 3D cut.