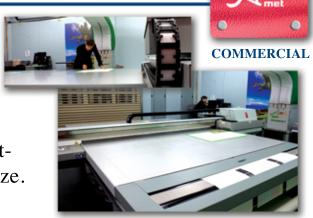

# **Large Format Printing**

## Up to 8 x 10 feet • INT/EXT's • Textured

### 'Virtually any material; soft – bendable – hard

From **fabrics**/canvas to **steel**/plywood, acrylics, glass, or substrates such as Alucobond, your textured art can be opaque, translucent and even on fully transparent. There's also a roller option for large format wall paper or poster needs.

NOTE: All photos are of actual reproductions from this 2.5D printer.