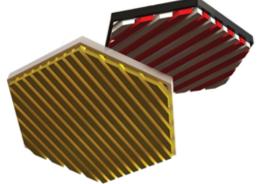

## **Acoustic Sound Baffles**

In Classic Dark Or Custom Colours

Low to even high-pitch frequencies are dramatically diminished.

# **Polygon Pods**

ArtMET's six-sided 'honeycomb-shaped' Polygon Pods can be up to nine feet in diameter.

Crosstown can assist in designing individual Pod placements or in creative clusters to meet your needs.

Ceiling acoustics can include strategically dispersed 'traps,' where sound waves easily enter, yet only a fraction escape.

ArtMET Pods **boldly** upgrade a space *above* with an **improved** sound environment *below*.

Multiple colour options for Pod slats and trims are available.