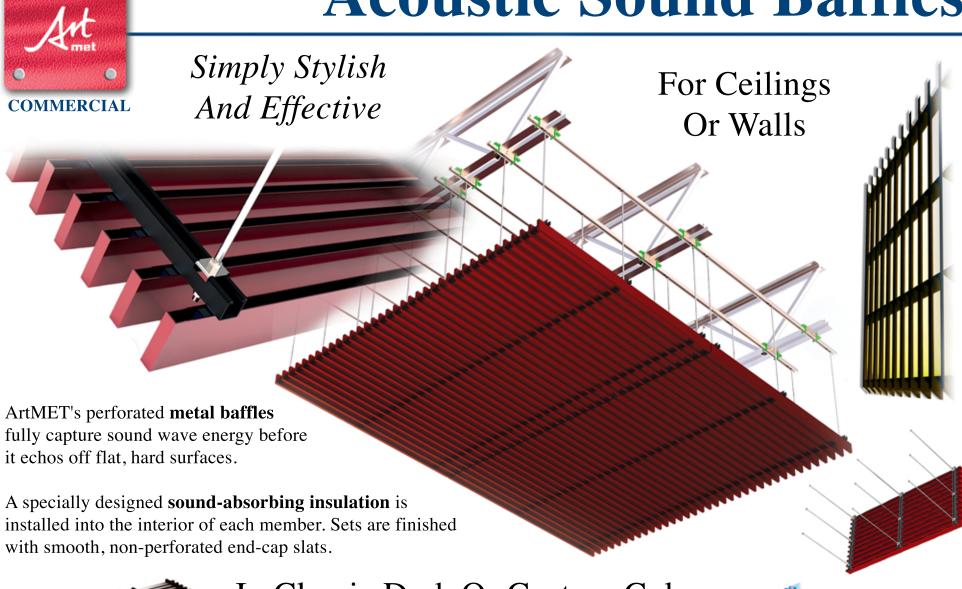

## **Acoustic Sound Baffles**

In Classic Dark Or Custom Colours

Low to even high-pitch frequencies are dramatically diminished.

Ceiling acoustics can include strategically dispersed 'traps,' where sound waves easily enter, yet only a fraction escape.

ArtMET Pods **boldly** upgrade a space *above* with an **improved** sound environment *below*.

Multiple colour options for Pod slats and trims are available.