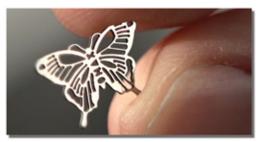

## 3-Dimensional Cutting

ArtMET can 3D cut essentially any material for whatever your visual desires. Up to  $6.5 \times 20$  feet in width/length, spacious, with 5-axis cuts to 1-inch deep.

### It's Another Dimension

Create small ornaments, models, wall fixtures and decorations - interior or exterior. Strategically use lighting to highlight your unique presentations.

## Or, go big with...

Envision anything and get it 3D cut.