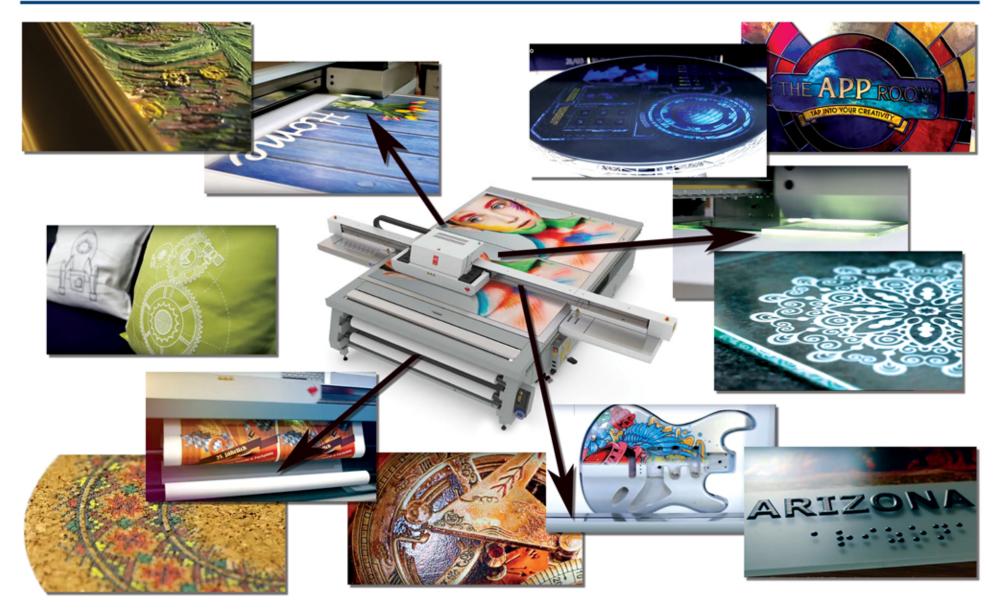

# Printing Revolutionized

Whatever you imagine, on any material ... ArtMET can print it.

## **METS** Imagination Gone Wild

Modern Ridged Designs

On ArtMET 3D Cuttings

Glossy Metal Looks

Clear Stained Glass

**Backlit Acrylics** 

Unique Display Systems

The options are infinite.

## 3-Dimensional Cutting

ArtMET can 3D cut essentially any material for whatever your visual desires. Up to  $6.5 \times 20$  feet in width/length, spacious, with 5-axis cuts to 1-inch deep.