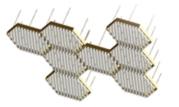

# **Polygon Pods**

ArtMET's six-sided 'honeycomb-shaped' Polygon Pods can be up to nine feet in diameter.

Crosstown can assist in designing individual Pod placements or in creative clusters to meet your needs.

Ceiling acoustics can include strategically dispersed 'traps,' where sound waves easily enter, yet only a fraction escape.

ArtMET Pods **boldly** upgrade a space *above* with an **improved** sound environment *below*.

Multiple colour options for Pod slats and trims are available.