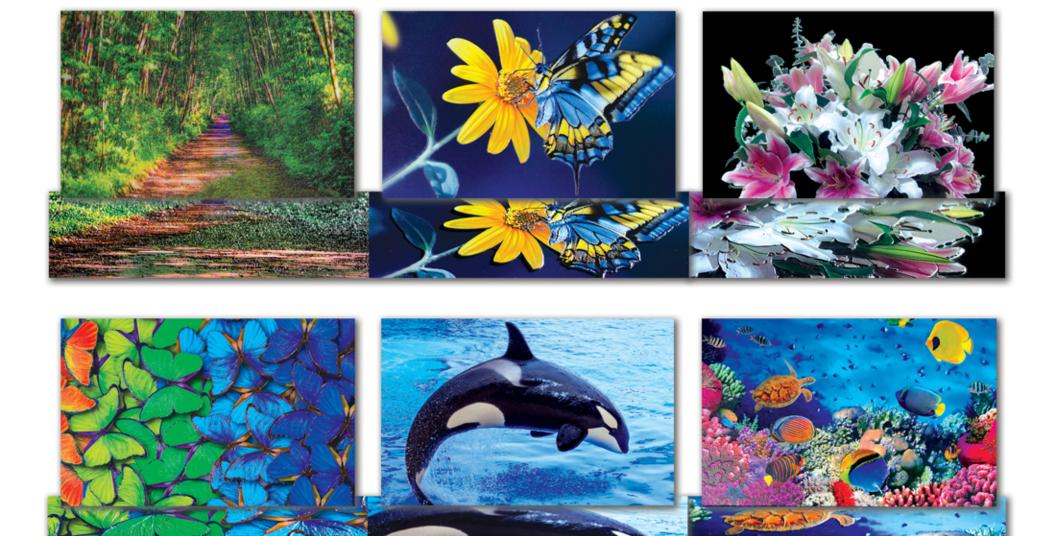

NOTE: All photos are of actual reproductions from this 2.5D printer.

# Textured 2.5D Wizardry

As artwork, wall panels, or entire murals ... astound your visitors.

## It's Endless Possibilities

On stainless steel, glass, mirrors – anything – up to 8 x 10 feet.