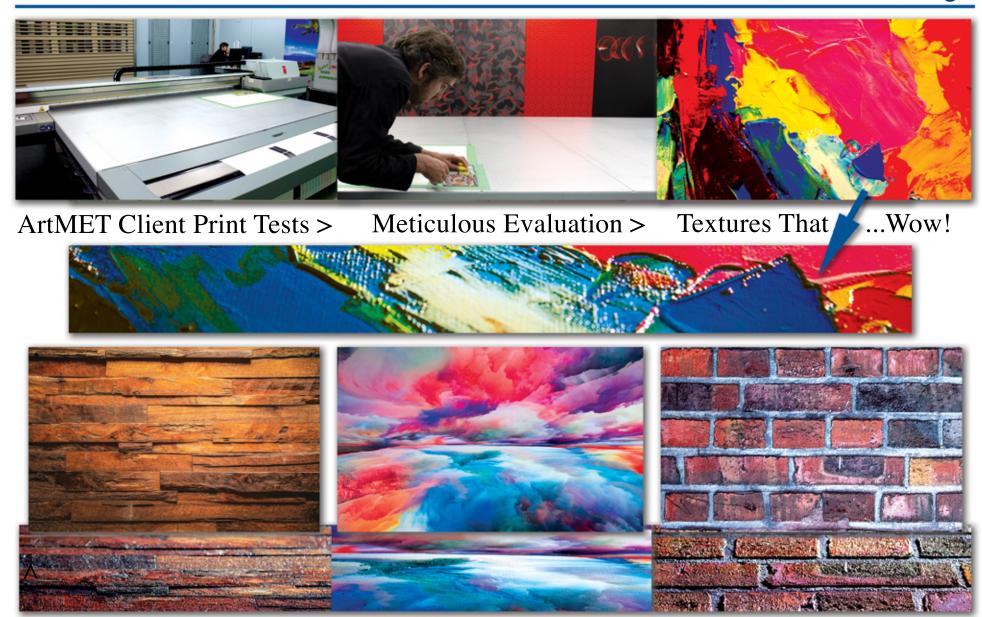

NOTE: All photos are of actual reproductions from this 2.5D printer.

# Textured 2.5D Wizardry

As artwork, wall panels, or entire murals ... astound your visitors.

### 2.5D Textured Printing Samples

**Contact Crosstown**. Send a photo, graphic, company logo, or a copyright-cleared stock file - CMYK, up to 1440 dpi, no matter how large the file size. A high-resolution PDF or master graphics file with layers is preferred.