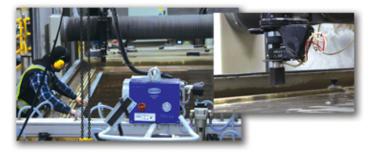

## 3-Dimensional Cutting

ArtMET can 3D cut essentially any material for whatever your visual desires. Up to  $6.5 \times 20$  feet in width/length, spacious, with 5-axis cuts to 1-inch deep.

### It's Another Dimension

Create small ornaments, models, wall fixtures and decorations - interior or exterior. Strategically use lighting to highlight your unique presentations.

## Or, go big with...

Envision anything and get it 3D cut.