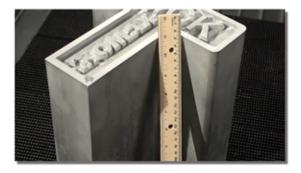

## 3-Dimensional Cutting

ArtMET can 3D cut essentially any material for whatever your visual desires. Up to  $6.5 \times 20$  feet in width/length, spacious, with 5-axis cuts to 1-inch deep.

### It's Another Dimension

Create small ornaments, models, wall fixtures and decorations - interior or exterior. Strategically use lighting to highlight your unique presentations.

## Or, go big with...

Envision anything and get it 3D cut.