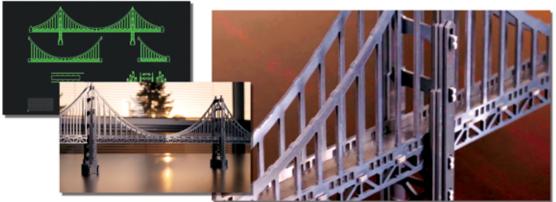

## 3-Dimensional Cutting

ArtMET can 3D cut essentially any material for whatever your visual desires. Up to  $6.5 \times 20$  feet in width/length, spacious, with 5-axis cuts to 1-inch deep.

### It's Another Dimension

Create small ornaments, models, wall fixtures and decorations - interior or exterior. Strategically use lighting to highlight your unique presentations.

## Or, go big with...

Envision anything and get it 3D cut.