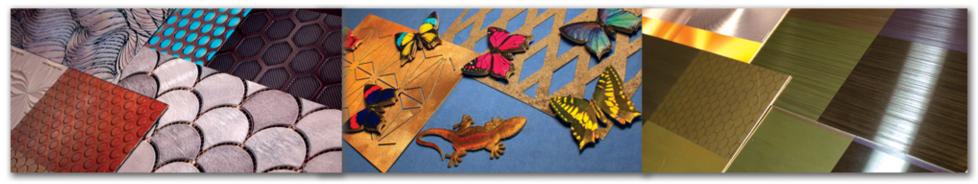

## 3-Dimensional Cutting

ArtMET can 3D cut essentially any material for whatever your visual desires. Up to  $6.5 \times 20$  feet in width/length, spacious, with 5-axis cuts to 1-inch deep.

### It's Another Dimension

Create small ornaments, models, wall fixtures and decorations - interior or exterior. Strategically use lighting to highlight your unique presentations.

## Or, go big with...

Envision anything and get it 3D cut.