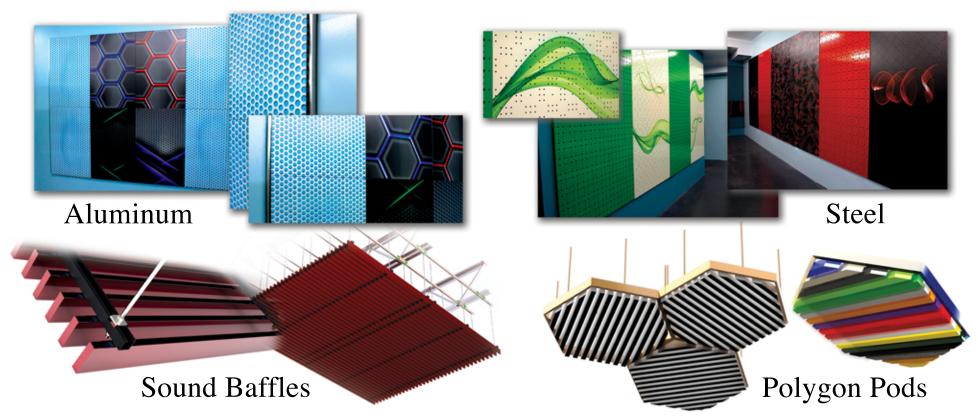

# **Light Aluminum Panels**

Choose colours or supply graphic art. Quick install/mounting.

# Magnetic Personalities

Steel Panels - That 'Industrial' Look

In any colours or your graphic designs.

ArtMET Steel Panels have a distinctive option: You can uniquely arrange a logo, photos, or any visuals on your contemporary panels.

Take creative control - and flexibility - of your wall presentations.

## **Acoustic Sound Baffles**

In Classic Dark Or Custom Colours

Low to even high-pitch frequencies are dramatically diminished.

# **Polygon Pods**

ArtMET's six-sided 'honeycomb-shaped' Polygon Pods can be up to nine feet in diameter.

Crosstown can assist in designing individual Pod placements or in creative clusters to meet your needs.

Ceiling acoustics can include strategically dispersed 'traps,' where sound waves easily enter, yet only a fraction escape.

ArtMET Pods **boldly** upgrade a space *above* with an **improved** sound environment *below*.

Multiple colour options for Pod slats and trims are available.