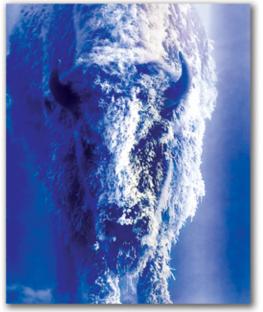

NOTE: All photos are of actual reproductions from this 2.5D printer.

# Textured 2.5D Wizardry

As artwork, wall panels, or entire murals ... astound your visitors.

## It's Endless Possibilities

On stainless steel, glass, mirrors – anything – up to 8 x 10 feet.

# Printing Revolutionized

Whatever you imagine, on any material ... ArtMET can print it.