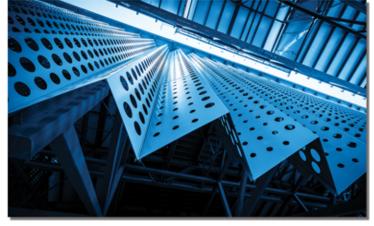

**Architectural Metalwork • Large Textured Printing • 3D Cutting** 

## ACMET Architectural Metalwork

Hotel Vancouver

Scotia Bank Theatre

Cactus Club Restaurants

Hermés Stores

**Christian Dior** 

University of British Columbia

## 3-Dimensional Cutting

ArtMET can 3D cut essentially any material for whatever your visual desires. Up to  $6.5 \times 20$  feet in width/length, spacious, with 5-axis cuts to 1-inch deep.