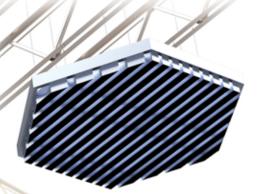

## **Acoustic Sound Baffles**

In Classic Dark Or Custom Colours

Low to even high-pitch frequencies are dramatically diminished.

# **Polygon Pods**

ArtMET's six-sided 'honeycomb-shaped' Polygon Pods can be up to nine feet in diameter.

Crosstown can assist in designing individual Pod placements or in creative clusters to meet your needs.

Ceiling acoustics can include strategically dispersed 'traps,' where sound waves easily enter, yet only a fraction escape.

ArtMET Pods **boldly** upgrade a space *above* with an **improved** sound environment *below*.

Multiple colour options for Pod slats and trims are available.