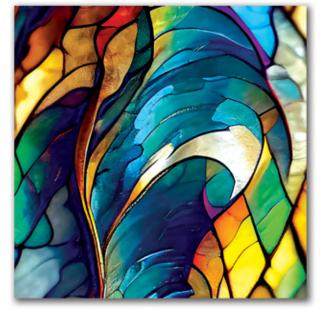

NOTE: All photos are of actual reproductions from this 2.5D printer.

# Textured 2.5D Wizardry

As artwork, wall panels, or entire murals ... astound your visitors.

## It's Endless Possibilities

On stainless steel, glass, mirrors – anything – up to 8 x 10 feet.

# Printing Revolutionized

Whatever you imagine, on any material ... ArtMET can print it.

### 'Virtually any material; soft – bendable – hard

From **fabrics**/canvas to **steel**/plywood, acrylics, glass, or substrates such as Alucobond, your textured art can be opaque, translucent and even on fully transparent. There's also a roller option for large format wall paper or poster needs.